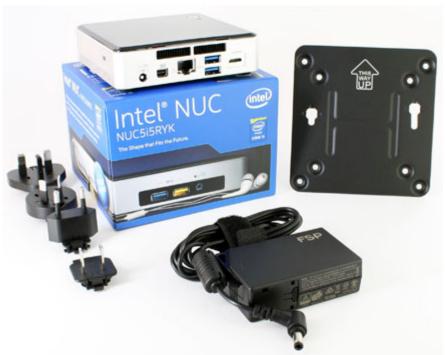

2 x USB3.0

1x Microphone/Headphone jack

1x Infrared Sensor 1 x M.2 SSD slot

1 x DC JACK for DC12-19V single power input

1x mini HDMI 1.4a
1x mini DisplayPort 1.2
1x RJ-45 GbE port

2x USB 3.0

- Intel NUC5i5RYK barebone with VESA-mounting adapter

- AC/DC Adapter + multi-country plugs (power cord not included)