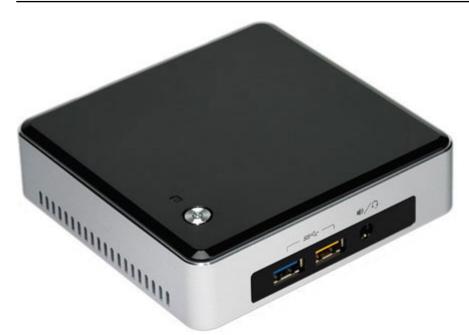

369.00 EUR incl. 19% VAT, plus shipping

Support: Specifications

Because of its size (115 x 111 x 34.5mm!) the system is perfect for these applications:

- POS
- Digital Signage
- Kiosk

Or use as attractive office-computer or server.

Rear I/O

Scope of supply

- Intel Dual Band Wireless-AC 7265
- Intel HD Graphics 6000(IGP)
- 1x Mini HDMI 1.4a, 1x Mini DisplayPort 1.2
- 4x USB 3.0, 1x Gb LAN
- Power supply: 65W, external
- Dimensions (WxHxD): 115x111x34.5mm

2 x USB3.0

1x Microphone/Headphone jack

1x Infrared Sensor 1 x M.2 SSD slot

1 x DC JACK for DC12-19V single power input

1x mini HDMI 1.4a
1x mini DisplayPort 1.2
1x RJ-45 GbE port

2x USB 3.0

- Intel NUC5i5RYK barebone with VESA-mounting adapter